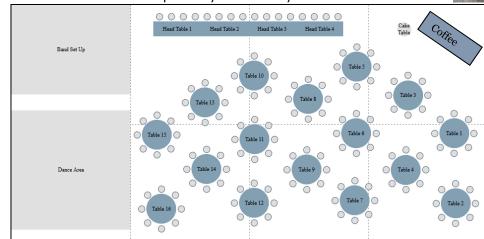

## Vay Wedding

Large celebration mixing rounds and rectangles doubled up to create banquet tables

80 (8 rounds w/ 10 guests) + 120 (16 rectangles paired into banquets w/ 14 or 16 guests) + 11 (head table) = 211 seats

Dinner was plated or family style, so there no food tables

Cocktail hour, band, and dancing were hosted separately on the Gaffney Porch "Extra" tables also on Gaffney Porch (cake, coffee, gifts)