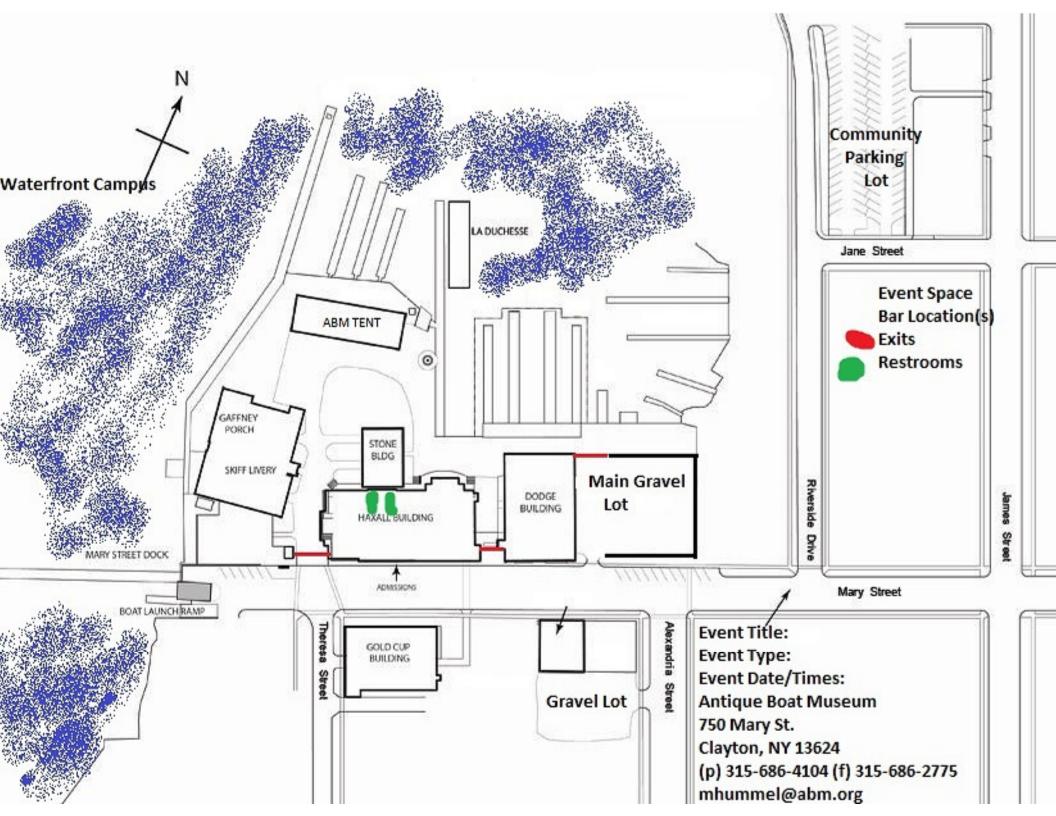

## **Rental Policies**

- Renter is responsible for actions of all guests and vendors while on ABM campus. ٠
- ABM is not responsible for items left on campus.
- Guests may park on the village streets, in the main gravel parking lot on Mary St. and in the Community Lot . located between James St. and Riverside Dr.
- No swimming is permitted from ABM docks or seawall. •
- No flames are allowed, including but not limited to: candles, torches, sparklers, bonfires. •
- No smoking is allowed anywhere on ABM campus including buildings, grounds, and docks; guests wishing to • smoke may do so on the exterior sidewalks.
- Event may be held for a maximum of 5.5 hours. •
- Set up may begin at 8:00 AM on the day of the event.
- Event must conclude with guests exiting no later than 10:30 PM ("last call" and cessation of music must occur . ~15 minutes prior to scheduled end time).
- Renter will provide ABM:
  - Contact information and estimated arrival time for all vendors participating in on-site service of event.
  - Copy of current insurance coverage certificate for each vendor working on ABM campus during event.
- ABM is *not* responsible for providing for vendors' needs on campus (tables, chairs, tents, extension cords, etc.); all needs must be negotiated between renter and vendors.
- Alcohol may not be served on campus before 5:00 PM. .
- Beer, wine, or champagne is the only alcohol allowed on the ABM campus.
- Events serving alcohol to guests must also serve food and non-alcoholic beverages. .
- Events serving alcohol must have a New York State Liquor Authority Temporary Beer & Wine Special Event • Permit, either obtained by renter or caterer.
- Event items may be dropped off 48 hours prior to event and must be picked up within 48 hours of event. .
- All decorations not placed on table tops must be pre-approved by ABM staff. .
- Caterer must obtain ABM approval in advance for all on-site food preparation plans. Caterer may use ABM • charcoal grill or must provide own gas grill. No grills may be used indoors, under the cover of a roof, or on lawn.
- Event space must be left neat and tidy at conclusion (consult with rental company on proper storage of items): .
  - All rental materials (including dishes, glasses, silverware) rinsed, returned to cases and left under cover.
  - Tabletop decorations grouped in protected area.
  - All surfaces clear of garbage and bottles.
  - Linens removed from tabletops.
  - Tables and chairs must be left under cover.
- Upon request, discounted visitor passes are provided for guests to tour the ABM on event weekend. .
- Use of Museum facilities will only be permitted where the outside individual or organization provides the Antique Boat Museum with current evidence of adequate insurance coverage to hold the Museum harmless from all liability, property damage and/or medical expenses. The Museum will exercise complete and un-reviewable discretion regarding what constitutes adequate insurance coverage for each proposed use. The following guidance applies for insurance:
  - Minimum adequate liability insurance for individual or organizations is a limit of \$1,000,000 per occurrence, \$2,000,000, aggregate, and \$1,000 medical payments.
  - The Antique Boat Museum should be named as additional insured on the policy with further 0 acknowledgement that the named insurance carrier is primary insurer.