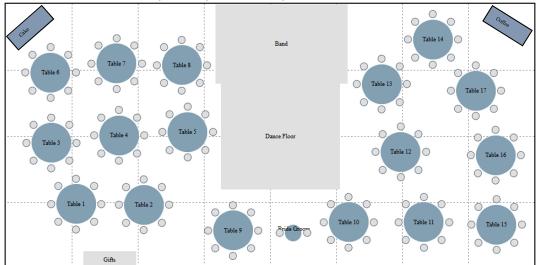

## Watertson Wedding

17 tables of 8 guests each = 136 seats + sweetheart for bride and groom = 138 total seats Large space for band (DJ would require less space) Food tables and bar were located in separate tent (two 20'x20' = 20'x40') Cocktail hour hosted separately on Gaffney Porch

## Vay Wedding

Large celebration mixing rounds and rectangles doubled up to create banquet tables

80 (8 rounds w/ 10 guests) + 120 (16 rectangles paired into banquets w/ 14 or 16 guests) + 11 (head table) = 211 seats

Dinner was plated or family style, so there no food tables

Cocktail hour, band, and dancing were hosted separately on the Gaffney Porch "Extra" tables also on Gaffney Porch (cake, coffee, gifts)

#### **Tague Wedding**

16 tables of 8 guests each = 128 + head table of 16 = 144 total seats Large space for band (DJ would require less space) Plated dinner, there were no food serving tables Bar located in separate tent – 20'x20' Cocktail hour hosted separately on Gaffney Porch