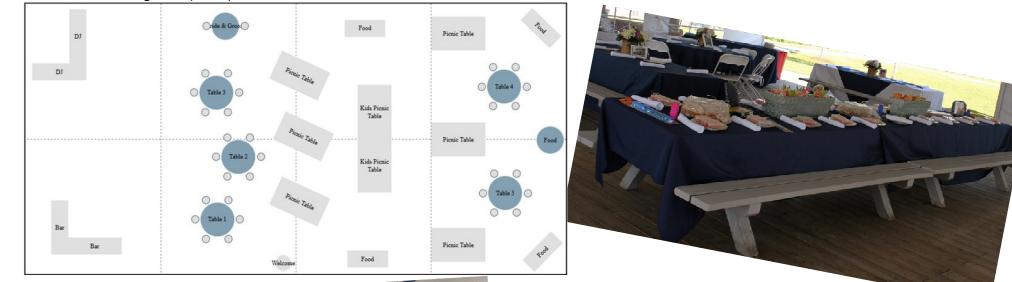

## **Chamberlin Wedding**

Relaxed, kid-friendly Sunday celebration Mixed use of picnic tables and round tables

30 (5 rounds w/ 6 guests) + 36 (6 picnics w/ 6 guests) + 2 (sweetheart) + 18 (kids at 2 picnics) = 86 total seats

Rounds could be increased to 8 guests, adding 10 seats

Food stations using multiple separate tables