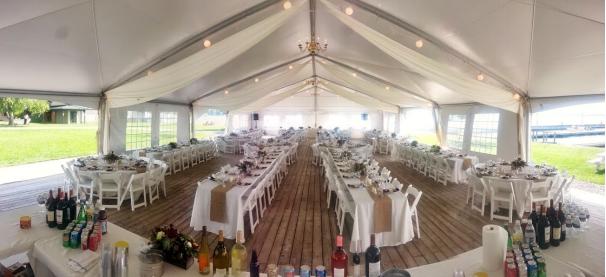

## Watertson Wedding

17 tables of 8 guests each = 136 seats + sweetheart for bride and groom = 138 total seats Large space for band (DJ would require less space) Food tables and bar were located in separate tent (two 20'x20' = 20'x40') Cocktail hour hosted separately on Gaffney Porch

#### **Tague Wedding**

16 tables of 8 guests each = 128 + head table of 16 = 144 total seats Large space for band (DJ would require less space) Plated dinner, there were no food serving tables Bar located in separate tent – 20'x20' Cocktail hour hosted separately on Gaffney Porch