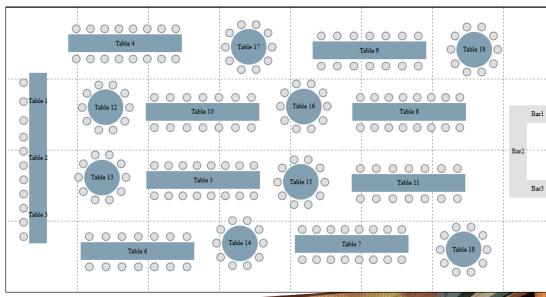

## **Chamberlin Wedding**

Relaxed, kid-friendly Sunday celebration Mixed use of picnic tables and round tables

30 (5 rounds w/ 6 guests) + 36 (6 picnics w/ 6 guests) + 2 (sweetheart) + 18 (kids at 2 picnics) = 86 total seats

Rounds could be increased to 8 guests, adding 10 seats

Food stations using multiple separate tables

## Watertson Wedding

17 tables of 8 guests each = 136 seats + sweetheart for bride and groom = 138 total seats Large space for band (DJ would require less space) Food tables and bar were located in separate tent (two 20'x20' = 20'x40') Cocktail hour hosted separately on Gaffney Porch

## Vay Wedding

Large celebration mixing rounds and rectangles doubled up to create banquet tables

80 (8 rounds w/ 10 guests) + 120 (16 rectangles paired into banquets w/ 14 or 16 guests) + 11 (head table) = 211 seats

Dinner was plated or family style, so there no food tables

Cocktail hour, band, and dancing were hosted separately on the Gaffney Porch "Extra" tables also on Gaffney Porch (cake, coffee, gifts)

#### **Tague Wedding**

16 tables of 8 guests each = 128 + head table of 16 = 144 total seats Large space for band (DJ would require less space) Plated dinner, there were no food serving tables Bar located in separate tent – 20'x20' Cocktail hour hosted separately on Gaffney Porch