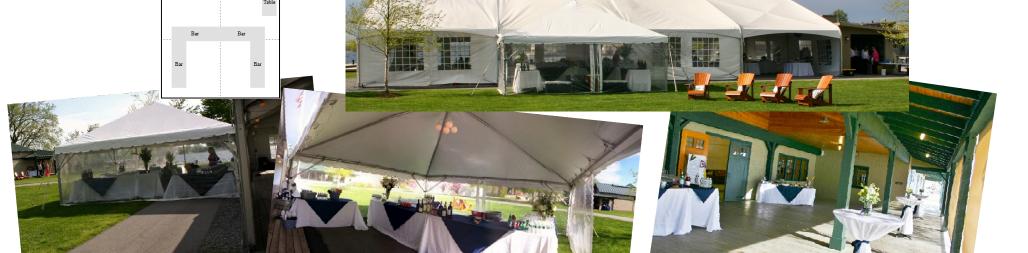

#### Each bay is 20'x20'

**French Bay** 

Whole tent is 40'x80'

**Campus** \*these bays have wall cable supports in X shape, can only be removed on calm wind days

ABM recommends: -sides up in 5 & 6 (to block view into grill/prep area) for WHOLE event

-sides up on windward sides during prep/set up time (usually 11, 12, 1, 2, 3, 4), can be removed later -in bays with wall cable supports, either sides need to be up or cables need to be flagged with some type of decoration (ex: string of nautical flags) to prevent people from walking into/through cables