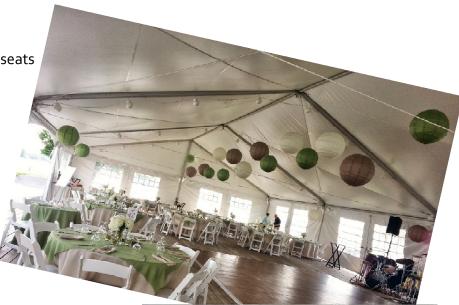

## **Chamberlin Wedding**

Relaxed, kid-friendly Sunday celebration Mixed use of picnic tables and round tables

30 (5 rounds w/ 6 guests) + 36 (6 picnics w/ 6 guests) + 2 (sweetheart) + 18 (kids at 2 picnics) = 86 total seats

## Watertson Wedding

17 tables of 8 guests each = 136 seats + sweetheart for bride and groom = 138 total seats Large space for band (DJ would require less space) Food tables and bar were located in separate tent (two 20'x20' = 20'x40') Cocktail hour hosted separately on Gaffney Porch

## Vay Wedding

Large celebration mixing rounds and rectangles doubled up to create banquet tables

80 (8 rounds w/ 10 guests) + 120 (16 rectangles paired into banquets w/ 14 or 16 guests) + 11 (head table) = 211 seats

#### **Tague Wedding**

16 tables of 8 guests each = 128 + head table of 16 = 144 total seats Large space for band (DJ would require less space) Plated dinner, there were no food serving tables Bar located in separate tent – 20'x20' Cocktail hour hosted separately on Gaffney Porch