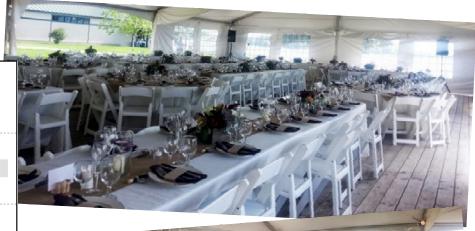

## Watertson Wedding

17 tables of 8 guests each = 136 seats + sweetheart for bride and groom = 138 total seats Large space for band (DJ would require less space) Food tables and bar were located in separate tent (two 20'x20' = 20'x40') Cocktail hour hosted separately on Gaffney Porch

## Vay Wedding

Large celebration mixing rounds and rectangles doubled up to create banquet tables

80 (8 rounds w/ 10 guests) + 120 (16 rectangles paired into banquets w/ 14 or 16 guests) + 11 (head table) = 211 seats

#### **Tague Wedding**

16 tables of 8 guests each = 128 + head table of 16 = 144 total seats Large space for band (DJ would require less space) Plated dinner, there were no food serving tables Bar located in separate tent – 20'x20' Cocktail hour hosted separately on Gaffney Porch